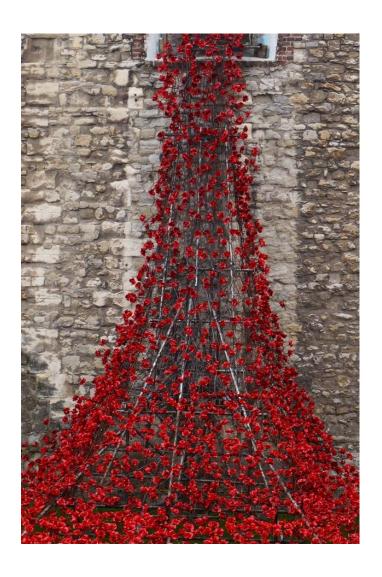

St Hilda's invites you to dedicate a poppy in memory of a loved one at Remembrance Time

This year St Hilda's will be having a display of knitted poppies within the Church from above the Altar as well as the 'planted' poppies in our garden.